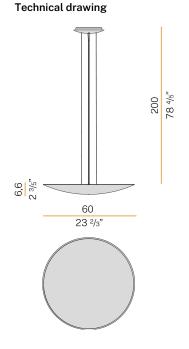

black

Suspension lighting fixture for interiors, with indirect light emission. Aluminium and pickled sheet metal structure in polyacrylic paint. Turned aluminium reflector in white or black polyacrylic paint or with gold leaf coating. Moulded acrylic diffuser with mat finish. 2m (78,7") long steel suspension cables. 2,2m (86,6") long power cable in transparent PVC. Power canopy with pickled sheet metal case in white or black polyacrylic paint or with gold leaf coating.