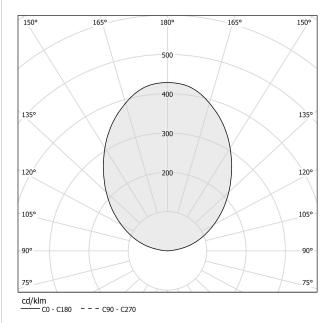

HT                   | 3,46 Kg                  |
| PROTECTION DEGREE        | IP20                     |
| COLOUR TOLLERANCES       | SDCM 3                   |
| PACKING DIMENSIONS (CM)  | 17,0 x 69,0 x 69,0       |
|                          |                          |



black

Suspension lighting fixture for interiors, with indirect light emission. Aluminium and pickled sheet metal structure in polyacrylic paint. Turned aluminium reflector in white or black polyacrylic paint or with gold leaf coating. Moulded acrylic diffuser with mat finish. 2m (78,7") long steel suspension cables. 2,2m (86,6") long power cable in transparent PVC. Power canopy with pickled sheet metal case in white or black polyacrylic paint or with gold leaf coating.

## \_\_\_\_\_

CE ERE 🗵



#### Polar diagram



INDIRECT LIGHT